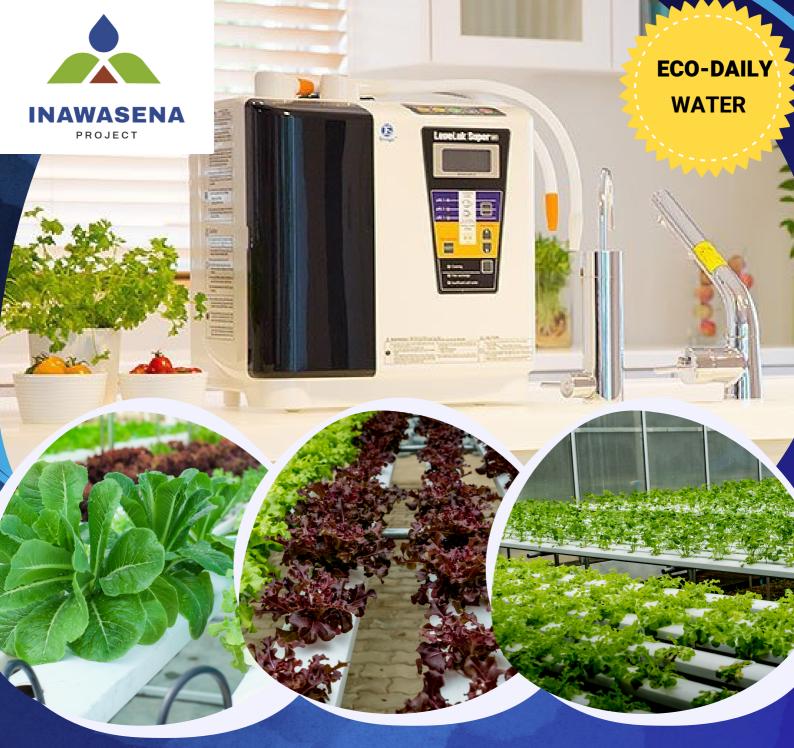

Book an Appointment With US

0818-123-786

Email: inawasenaproject@gmail.com

- OPTIMAL GROWTH & NOURISHMENT
- KEEPS PLANTS AND FLOWERS HEALTHY AND LUSH
- IDEAL FOR VEGETABLES, FRUITS AND HERBAL PLANTS
- MORE RESISTANCE TO DISEASE AND PESTS
- The 2.5 pH water sprayed topically kills mold, bacteria, fungus, gnats, white flies and aphid