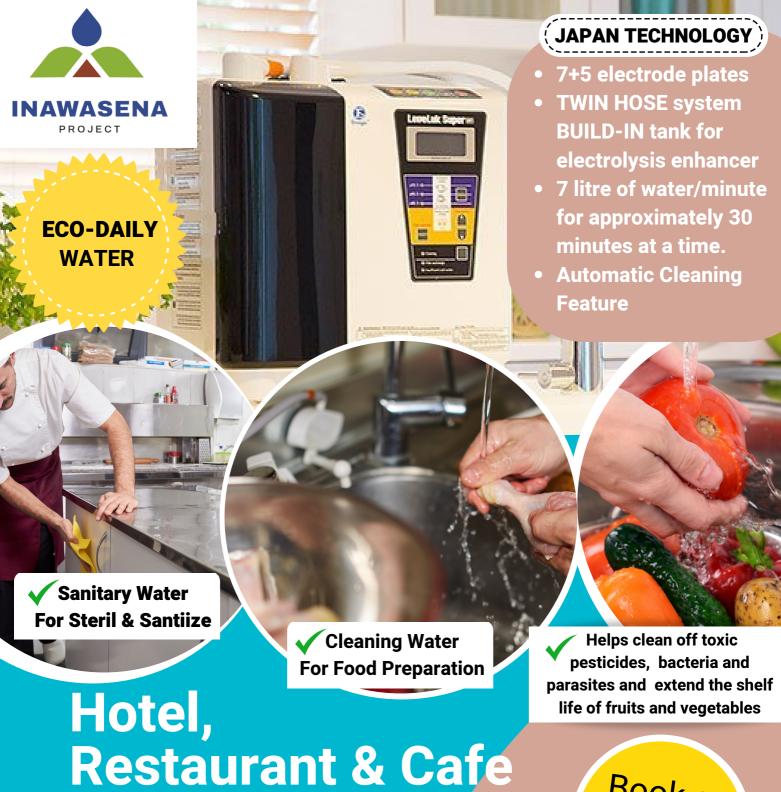

## For Super Heavy Use

- 7+5 electrode plates)
- TWIN HOSE system
- BUILD-IN tank for electrolysis enhancer
- 7 litre of water/minute for approximately 30 minutes at a time.
- Automatic Cleaning Feature